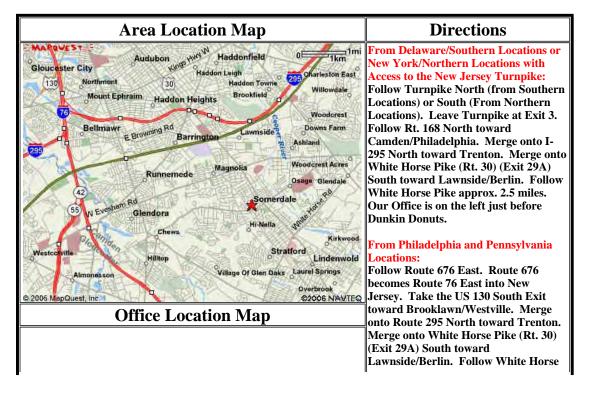

For other questions or other country related information, please direct your correspondence to our Director, Sonia Baxter.

You can visit us at our Somerdale Location: We are at 144 South White Horse Pike.

Pike approx. 2.5 miles. Our Office is on the left just before Dunkin Donuts.

From South Jersey Locations with Access to Route 295:

Follow Route 295 South. Exit at Warwick Road (Exit 30) toward Lawnside/Haddonfield. Take Ramp toward Lawnside. Follow Warwick Road to White Horse Pike (Rt. 30) (At McDonalds). Turn Left onto White Horse Pike. Follow White Horse Pike approx. 1.2 miles. Our Office is on the left just before Dunkin Donuts.